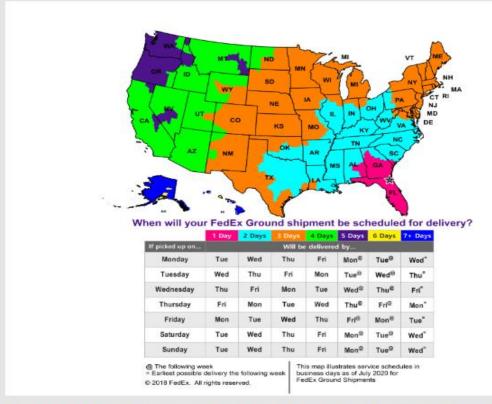

# Small Package Domestic Shipments to Zimmer Biomet in Scottsdale, AZ

Individual Packages <150 lbs. or Total Weight <300 lbs.

Please provide the following information on each Zimmer Biomet invoice:

- Using the correct shipping carrier, mode and service
- Billing the correct recipient account number for each Zimmer Biomet location as indicated on the PO

| To Zimmer Biomet in Scottsdale, AZ        |                                                                             |                                                  |                                                       |
|-------------------------------------------|-----------------------------------------------------------------------------|--------------------------------------------------|-------------------------------------------------------|
| Type Shipping                             | Shipping From                                                               | <b>Carrier and Service</b>                       | Instructions                                          |
| Normal Shipping                           | Locations that fall within 1-4 day transit time in the <b>map below.</b>    | FedEx Ground <sup>®</sup>                        | Enter Zimmer PO number in                             |
| Next Day Shipping                         | Locations that fall within the 1 day transit time in the <b>map below</b> . | FedEx Ground®                                    | "Your Reference" field  Bill FedEx account number for |
| (Upon Zimmer<br>Biomet Buyer<br>Approval) | All other states                                                            | FedEx Express Standard<br>Overnight <sup>®</sup> | Zimmer Biomet receiving location as indicated on PO   |

# Shipping from ZIP/Postal code: 95008

The Service Maps and charts are a general representations of transit. For more accurate transit quotes visit <a href="Shipping Rates">Shipping Rates</a> and <a href="Delivery Times">Delivery Times</a> on fedex.com