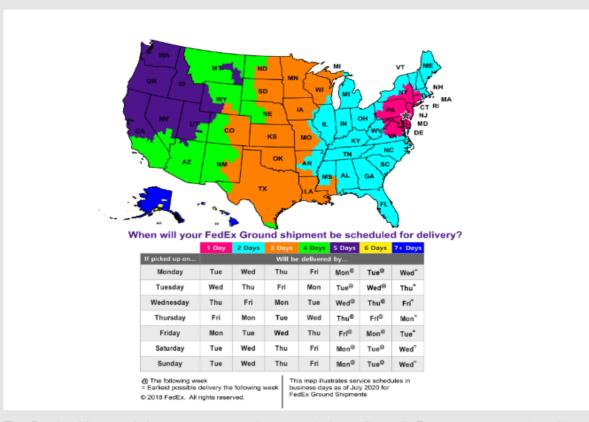

# Small Package Domestic Shipments to Zimmer Biomet in Jacksonville, FL Individual Packages <150 lbs. or Total Weight <300 lbs.

Please provide the following information on each Zimmer Biomet invoice:

- Using the correct shipping carrier, mode, and service
- Billing the correct recipient account number for each Zimmer Biomet location as indicated on the PO

| To Zimmer Biomet in Jacksonville, FL      |                                                                          |                                                  |                                                       |
|-------------------------------------------|--------------------------------------------------------------------------|--------------------------------------------------|-------------------------------------------------------|
| Normal vs. Expedited Shipping             | Shipping From                                                            | Carrier and Service                              | Instructions                                          |
| Normal Shipping                           | Locations that fall within 1-4 day transit time in the <b>map below.</b> | FedEx Ground <sup>®</sup>                        | Enter Zimmer PO number in                             |
| Next Day Shipping                         | Locations that fall within the 1 day transit time in the map below.      | FedEx Ground <sup>®</sup>                        | "Your Reference" field  Bill FedEx account number for |
| (Upon Zimmer<br>Biomet Buyer<br>Approval) | All other states                                                         | FedEx Express Standard<br>Overnight <sup>®</sup> | Zimmer Biomet receiving location as indicated on PO   |

# Shipping from ZIP/Postal code: 32218

The Service Maps and charts are a general representations of transit. For more accurate transit quotes visit Shipping Rates and Delivery Times on fedex.com