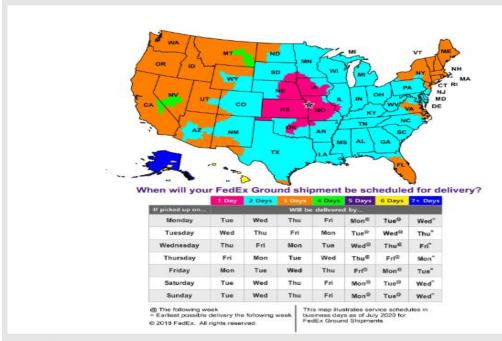

# Small Package Domestic Shipments to Zimmer Biomet in Claymont, DE Individual Packages <150 lbs. or Total Weight <300 lbs.

Please provide the following information on each Zimmer Biomet invoice:

- Using the correct shipping carrier, mode, and service
- Billing the correct recipient account number for each Zimmer Biomet location as indicated on the PO

| To Zimmer Biomet in Claymont, DE          |                                                                     |                                                  |                                                                                                            |
|-------------------------------------------|---------------------------------------------------------------------|--------------------------------------------------|------------------------------------------------------------------------------------------------------------|
| Normal vs. Expedited Shipping             | Shipping From                                                       | Carrier and Service                              | Instructions                                                                                               |
| Normal Shipping                           | Locations that fall within 1-4 day transit time in the map below.   | FedEx Ground <sup>®</sup>                        | Enter Zimmer PO number in                                                                                  |
| Next Day Shipping                         | Locations that fall within the 1 day transit time in the map below. | FedEx Ground <sup>®</sup>                        | "Your Reference" field  Bill FedEx account number for  Zimmer Biomet receiving location as indicated on PO |
| (Upon Zimmer<br>Biomet Buyer<br>Approval) | All other states                                                    | FedEx Express Standard<br>Overnight <sup>®</sup> |                                                                                                            |

The Service Maps and charts are a general representations of transit. For more accurate transit quotes visit <u>Shipping Rates and Delivery Times</u> on fedex.com