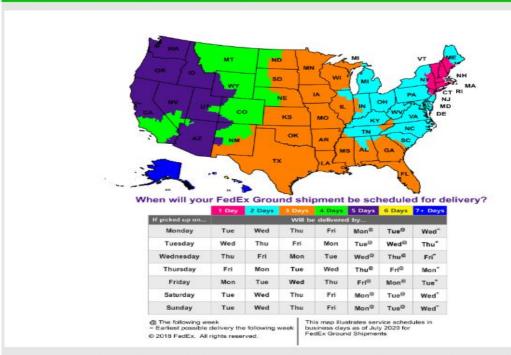

# Small Package Domestic Shipments to Zimmer Biomet in Irvine, CA Individual Packages <150 lbs. or Total Weight <300 lbs.

Please provide the following information on each Zimmer Biomet invoice:

- Using the correct shipping carrier, mode and service
- Billing the correct recipient account number for each Zimmer Biomet location as indicated on the PO

| To Zimmer Biomet in Irvine, CA            |                                                                     |                                                  |                                                       |
|-------------------------------------------|---------------------------------------------------------------------|--------------------------------------------------|-------------------------------------------------------|
| Normal vs. Expedited Shipping             | Shipping From                                                       | Carrier and Service                              | Instructions                                          |
| Normal Shipping                           | Locations that fall within 1-4 day transit time in the map below.   | FedEx Ground <sup>®</sup>                        | Enter Zimmer PO number in                             |
| Next Day Shipping                         | Locations that fall within the 1 day transit time in the map below. | FedEx Ground <sup>®</sup>                        | "Your Reference" field  Bill FedEx account number for |
| (Upon Zimmer<br>Biomet Buyer<br>Approval) | All other states                                                    | FedEx Express Standard<br>Overnight <sup>®</sup> | Zimmer Biomet receiving location as indicated on PO   |

The Service Maps and charts are a general representations of transit. For more accurate transit quotes visit <u>Shipping Rates and Delivery Times</u> on fedex.com