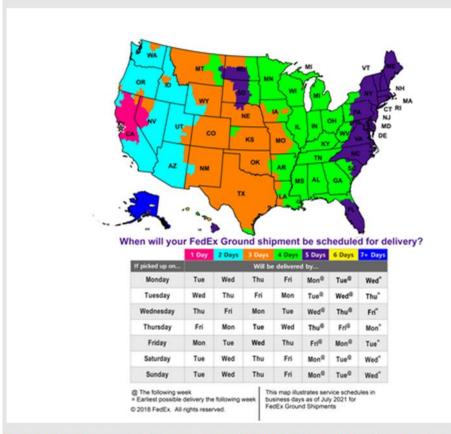

# Small Package Domestic Shipments to Zimmer Biomet in Scottsdale, AZ

Individual Packages <150 lbs. or Total Weight <300 lbs.

Please provide the following information on each Zimmer Biomet invoice:

- Using the correct shipping carrier, mode and service
- Billing the correct recipient account number for each Zimmer Biomet location as indicated on the PO

| To Zimmer Biomet in Scottsdale, AZ        |                                                                             |                                                  |                                                       |
|-------------------------------------------|-----------------------------------------------------------------------------|--------------------------------------------------|-------------------------------------------------------|
| Type Shipping                             | Shipping From                                                               | <b>Carrier and Service</b>                       | Instructions                                          |
| Normal Shipping                           | Locations that fall within 1-4 day transit time in the <b>map below.</b>    | FedEx Ground <sup>®</sup>                        | Enter Zimmer PO number in                             |
| Next Day Shipping                         | Locations that fall within the 1 day transit time in the <b>map below</b> . | FedEx Ground®                                    | "Your Reference" field  Bill FedEx account number for |
| (Upon Zimmer<br>Biomet Buyer<br>Approval) | All other states                                                            | FedEx Express Standard<br>Overnight <sup>®</sup> | Zimmer Biomet receiving location as indicated on PO   |

# Shipping from ZIP/Postal code: 95008

The Service Maps and charts are a general representations of transit. For more accurate transit quotes visit <a href="Shipping Rates">Shipping Rates</a> and <a href="Delivery Times">Delivery Times</a> on fedex.com