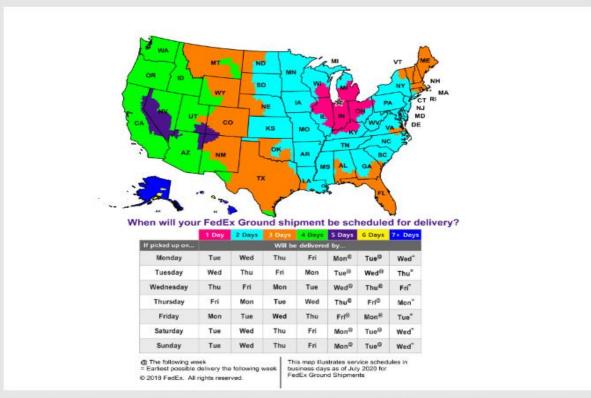

# Small Package Domestic Shipments to Zimmer Biomet in Campbell, CA

Individual Packages <150 lbs. or Total Weight <300 lbs.

Please provide the following information on each Zimmer Biomet invoice:

- Using the correct shipping carrier, mode, and service
- Billing the correct recipient account number for each Zimmer Biomet location as indicated on the PO

| To Zimmer Biomet in Campbell, CA          |                                                                             |                                                  |                                                                                                            |
|-------------------------------------------|-----------------------------------------------------------------------------|--------------------------------------------------|------------------------------------------------------------------------------------------------------------|
| Type Shipping                             | Shipping From                                                               | Carrier and Service                              | Instructions                                                                                               |
| Normal Shipping                           | Locations that fall within 1-4 day transit time in the <b>map below.</b>    | FedEx Ground <sup>®</sup>                        | Enter Zimmer PO number in                                                                                  |
| Next Day Shipping                         | Locations that fall within the 1 day transit time in the <b>map below</b> . | FedEx Ground <sup>®</sup>                        | "Your Reference" field  Bill FedEx account number for  Zimmer Biomet receiving location as indicated on PO |
| (Upon Zimmer<br>Biomet Buyer<br>Approval) | All other states                                                            | FedEx Express Standard<br>Overnight <sup>®</sup> |                                                                                                            |

Shipping from ZIP/Postal code: 95008

The Service Maps and charts are a general representations of transit. For more accurate transit quotes visit <a href="Shipping Rates and Delivery Times">Shipping Rates and Delivery Times</a> on fedex.com