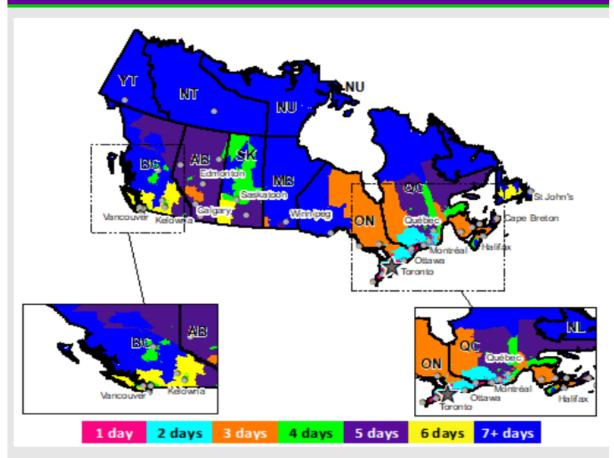

# Small Package International Shipments to Zimmer Biomet in Montreal, Quebec Individual Packages <150 lbs. or Total Weight <300 lbs.

Please provide the following information on each Zimmer Biomet invoice:

- Using the correct shipping carrier, mode, and service
- Billing the correct recipient account number for each Zimmer Biomet location as indicated on the PO

| To Zimmer Biomet in Montreal, Quebec                   |                                                                   |                                            |                                                                                                                                     |  |
|--------------------------------------------------------|-------------------------------------------------------------------|--------------------------------------------|-------------------------------------------------------------------------------------------------------------------------------------|--|
| Normal vs. Expedited Shipping                          | Shipping From                                                     | Carrier and Service                        | Instructions                                                                                                                        |  |
| Normal Shipping                                        | Locations that fall within 1-4 day transit time in the map below. | FedEx International<br>Ground <sup>®</sup> | Enter Zimmer PO number in "Your Reference" field  Bill FedEx account number for Zimmer Biomet receiving location as indicated on PO |  |
| NEXT DAY SHIPPING  (UPON ZIMMER BIOMET BUYER APPROVAL) | All other states                                                  | FedEx International<br>Priority®           |                                                                                                                                     |  |

The Service Maps and charts are a general representations of transit. For more accurate transit quotes visit <u>Shipping Rates and Delivery Times</u> on fedex.com