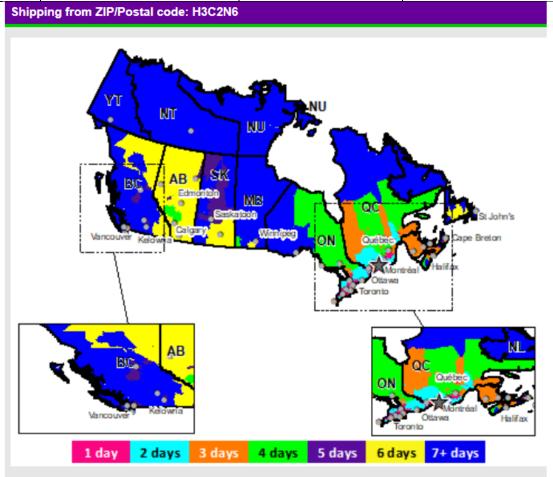

Shipping from ZIP/Postal code: L5N5N3

The Service Maps and charts are a general representations of transit. For more accurate transit quotes visit <a href="Shipping Rates">Shipping Rates</a> and <a href="Delivery Times">Delivery Times</a> on fedex.com