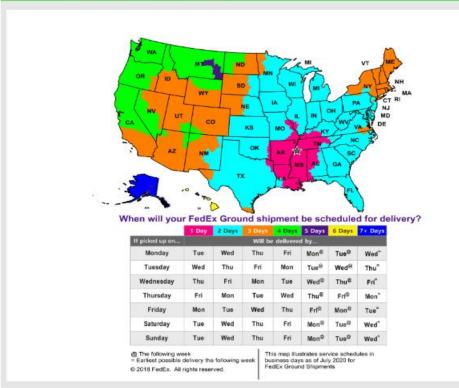

# Shipping from ZIP/Postal code: 95008

The Service Maps and charts are a general representations of transit. For more accurate transit quotes visit <a href="Shipping Rates">Shipping Rates</a> and <a href="Delivery Times">Delivery Times</a> on fedex.com