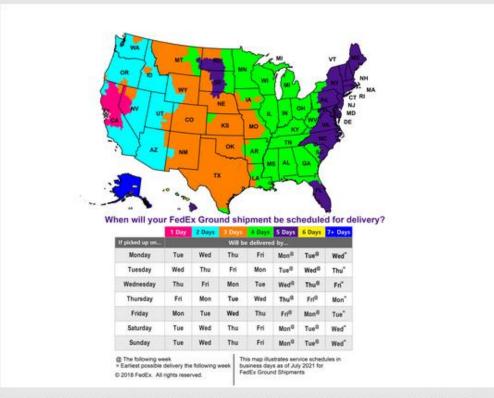

# Small Package Domestic Shipments to Zimmer Biomet in Irvine, CA Individual Packages <150 lbs. or Total Weight <300 lbs.

Please provide the following information on each Zimmer Biomet invoice:

- Using the correct shipping carrier, mode and service
- Billing the correct recipient account number for each Zimmer Biomet location as indicated on the PO

| To Zimmer Biomet in Irvine, CA            |                                                                     |                                                  |                                                       |
|-------------------------------------------|---------------------------------------------------------------------|--------------------------------------------------|-------------------------------------------------------|
| Normal vs. Expedited Shipping             | Shipping From                                                       | Carrier and Service                              | Instructions                                          |
| Normal Shipping                           | Locations that fall within 1-4 day transit time in the map below.   | FedEx Ground <sup>®</sup>                        | Enter Zimmer PO number in                             |
| Next Day Shipping                         | Locations that fall within the 1 day transit time in the map below. | FedEx Ground <sup>®</sup>                        | "Your Reference" field  Bill FedEx account number for |
| (Upon Zimmer<br>Biomet Buyer<br>Approval) | All other states                                                    | FedEx Express Standard<br>Overnight <sup>®</sup> | Zimmer Biomet receiving location as indicated on PO   |

The Service Maps and charts are a general representations of transit. For more accurate transit quotes visit <u>Shipping Rates and Delivery Times</u> on fedex.com