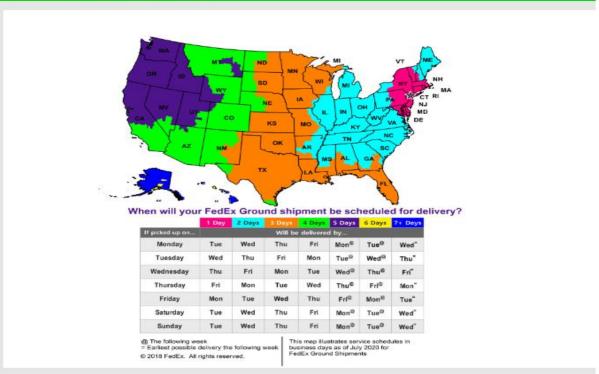

# Shipping from ZIP/Postal code: 32218

The Service Maps and charts are a general representations of transit. For more accurate transit quotes visit Shipping Rates and Delivery Times on fedex.com