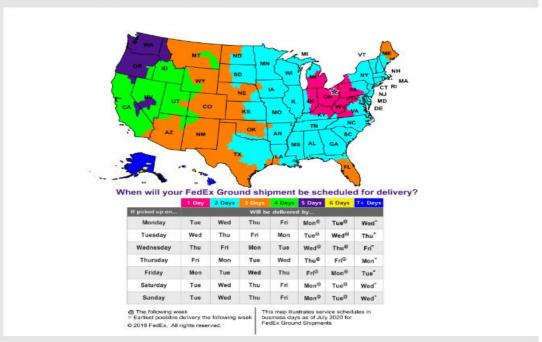

### Shipping from ZIP/Postal code: 46580

The Service Maps and charts are a general representations of transit. For more accurate transit quotes visit <u>Shipping Rates and Delivery Times</u> on fedex.com