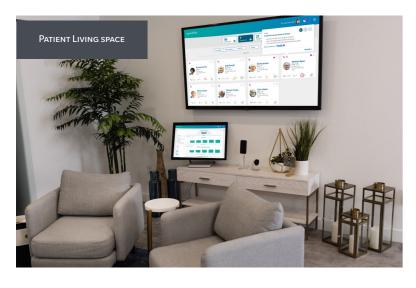

### **POST OPERATIVE** – PATIENT LIVING SPACE FEATURING:

- mymobility care management platform featuring skeletal tracking
- Persona IQ for remote therapeutic monitoring
- WalkAI, the orthopedic industry's first prediction model
- ZBEdge's data analytics capabilities to turn data into insights