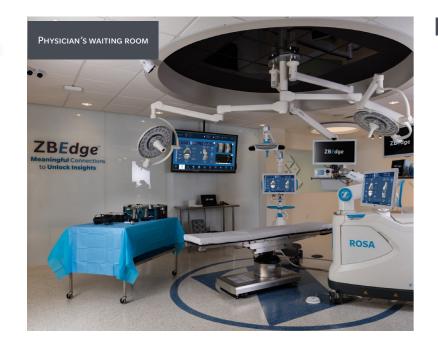

## **PRE-OPERATIVE** – PHYSICIAN'S WAITING ROOM & OFFICE FEATURING:

- Patient education materials to inform pre-operative conversations
- mymobility<sup>®</sup> care management platform featuring EMR integration
- Persona® IQ®, the world's first smart knee pre-operative setup
- Advanced Planning software, including X-Atlas<sup>®</sup> 2D to 3D Technology,
   Signature<sup>™</sup> ONE Planner and ONE Planner<sup>™</sup> Hip

#### **INTRA-OPERATIVE - OR SUITE FEATURING:**

- ROSA<sup>®</sup> Robotics
- **OptiVu** Mixed Reality Instrument Assembly, co-presence and ROSA integration
- **HipInsights**<sup>™</sup> mixed reality-guided hip navigation
- Omni™ Suite Zimmer Biomet's Intelligent Operating Room
- X-Series Power System, the IntelliCart® System for fluid waste management, and next generation surgical helmet systems
- Tricera<sup>™</sup> System and ZEOS for minimally-invasive Sports Medicine procedures
- Zimmer Biomet's comprehensive implant portfolios, including Persona® IQ® intra-operative workflow